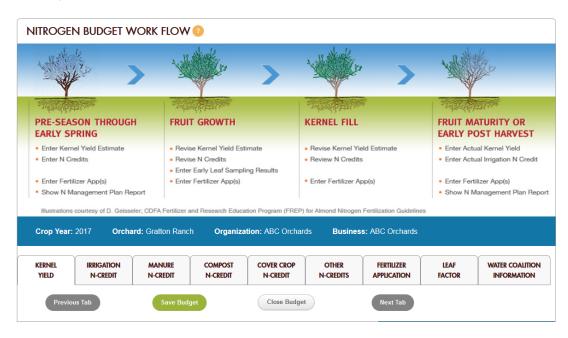

## DEMONSTRATION OF THE CASP NITROGEN CALCULATOR BASED ON RESEARCH BY DR PATRICK BROWN & TEAM